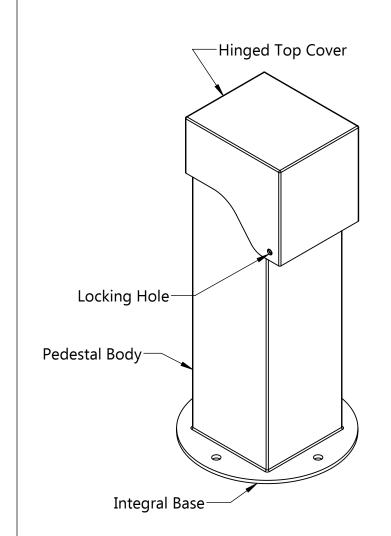

**Model Type:** 5x5 Hinge Top with Integral Base **Description:** 18" 5x5 Hinge Top with Integral Base

| Complete Part Numbers with Finish                                                            |                       | Device Mtg. Plate Configurations |     |
|----------------------------------------------------------------------------------------------|-----------------------|----------------------------------|-----|
| Powder Coated ("C")                                                                          | Brushed Finish ("SS") | Description                      |     |
| 5P18-C-HT-*-140                                                                              | 5P18-SS-HT-140        | PED0140 (2-Gang)                 |     |
| 5P18-C-HT-*-142                                                                              | 5P18-SS-HT-142        | PED0142 (30A 1-9/16")            | Co  |
| 5P18-C-HT-*-144                                                                              | 5P18-SS-HT-144        | PED0144 (30A 1-9/16" & 20A)      | To. |
| 5P18-C-HT-*-148                                                                              | 5P18-SS-HT-148        | PED0148 (30A 2-1/8")             |     |
| 5P18-C-HT-*-154                                                                              | 5P18-SS-HT-154        | PED0154 (50/60A)                 |     |
| * Color Code: B = Black, G = Gray, GN = Green, BR = Brown, BRZ = Bronze, CSTM = Custom Color |                       |                                  |     |

## Material

14 Ga. 304 Stainless Steel: Pedestal Body, Cover, Device Mounting Plate 7 Ga. 304 Stainless Steel: Integral Base

## **Base Mounting Hardware (included)**

- (4) 1/4"-20 x 2-1/4" S.S. Wedge Anchors
- (4) 1/4"-20 S.S. High Crown Acorn Cap Nut
- (4) 1/4" x Ø 5/8" x .045" Thick S.S. Flat Washer