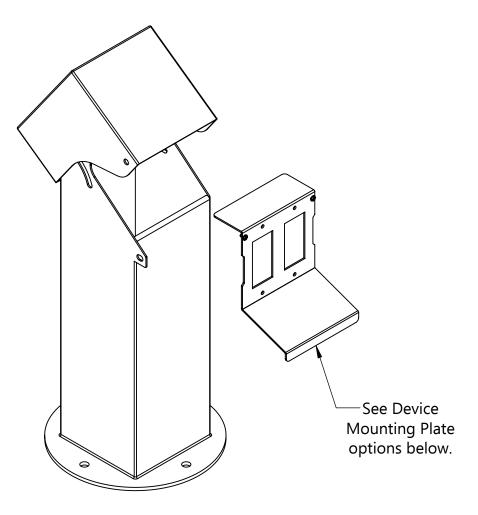

**Model Type:** 5x5 Hinge Top with Integral Base **Description:** 18" 5x5 Hinge Top with Integral Base

| Complete Part Numbers with Finish                                                            |                       | Device Mtg. Plate Configurations |     |
|----------------------------------------------------------------------------------------------|-----------------------|----------------------------------|-----|
| Powder Coated ("C")                                                                          | Brushed Finish ("SS") | Description                      |     |
| 5P18-C-HT-*-140                                                                              | 5P18-SS-HT-140        | PED0140 (2-Gang)                 |     |
| 5P18-C-HT-*-142                                                                              | 5P18-SS-HT-142        | PED0142 (30A 1-9/16")            | Co  |
| 5P18-C-HT-*-144                                                                              | 5P18-SS-HT-144        | PED0144 (30A 1-9/16" & 20A)      | To. |
| 5P18-C-HT-*-148                                                                              | 5P18-SS-HT-148        | PED0148 (30A 2-1/8")             |     |
| 5P18-C-HT-*-154                                                                              | 5P18-SS-HT-154        | PED0154 (50/60A)                 |     |
| * Color Code: B = Black, G = Gray, GN = Green, BR = Brown, BRZ = Bronze, CSTM = Custom Color |                       |                                  |     |

## Material

14 Ga. 304 Stainless Steel: Pedestal Body, Cover, Device Mounting Plate 7 Ga. 304 Stainless Steel: Integral Base