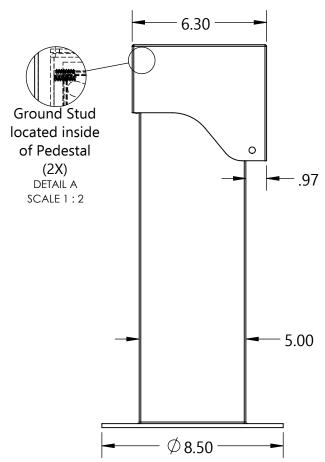

**Model Type:** 5x5 Hinge Top with Integral Base **Description:** 18" 5x5 Hinge Top with Integral Base

| Complete Part Numbers with Finish                                                            |                       | Device Mtg. Plate Configurations |     |
|----------------------------------------------------------------------------------------------|-----------------------|----------------------------------|-----|
| Powder Coated ("C")                                                                          | Brushed Finish ("SS") | Description                      |     |
| 5P18-C-HT-*-140                                                                              | 5P18-SS-HT-140        | PED0140 (2-Gang)                 |     |
| 5P18-C-HT-*-142                                                                              | 5P18-SS-HT-142        | PED0142 (30A 1-9/16")            | Co  |
| 5P18-C-HT-*-144                                                                              | 5P18-SS-HT-144        | PED0144 (30A 1-9/16" & 20A)      | To. |
| 5P18-C-HT-*-148                                                                              | 5P18-SS-HT-148        | PED0148 (30A 2-1/8")             |     |
| 5P18-C-HT-*-154                                                                              | 5P18-SS-HT-154        | PED0154 (50/60A)                 |     |
| * Color Code: B = Black, G = Gray, GN = Green, BR = Brown, BRZ = Bronze, CSTM = Custom Color |                       |                                  |     |

## Material

14 Ga. 304 Stainless Steel: Pedestal Body, Cover, Device Mounting Plate 7 Ga. 304 Stainless Steel: Integral Base