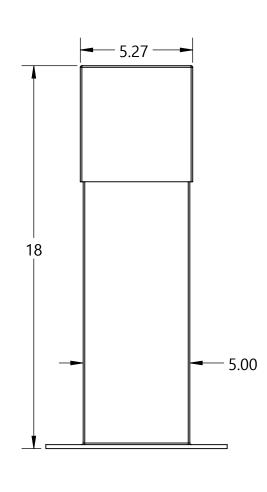

**Model Type:** 5x5 Hinge Top with Integral Base **Description:** 18" 5x5 Hinge Top with Integral Base

| Complete Part Numbers with Finish                                                            |                       | Device Mtg. Plate Configurations |     |
|----------------------------------------------------------------------------------------------|-----------------------|----------------------------------|-----|
| Powder Coated ("C")                                                                          | Brushed Finish ("SS") | Description                      |     |
| 5P18-C-HT-*-140                                                                              | 5P18-SS-HT-140        | PED0140 (2-Gang)                 |     |
| 5P18-C-HT-*-142                                                                              | 5P18-SS-HT-142        | PED0142 (30A 1-9/16")            | Co  |
| 5P18-C-HT-*-144                                                                              | 5P18-SS-HT-144        | PED0144 (30A 1-9/16" & 20A)      | To. |
| 5P18-C-HT-*-148                                                                              | 5P18-SS-HT-148        | PED0148 (30A 2-1/8")             |     |
| 5P18-C-HT-*-154                                                                              | 5P18-SS-HT-154        | PED0154 (50/60A)                 |     |
| * Color Code: B = Black, G = Gray, GN = Green, BR = Brown, BRZ = Bronze, CSTM = Custom Color |                       |                                  |     |

## Material

14 Ga. 304 Stainless Steel: Pedestal Body, Cover, Device Mounting Plate 7 Ga. 304 Stainless Steel: Integral Base