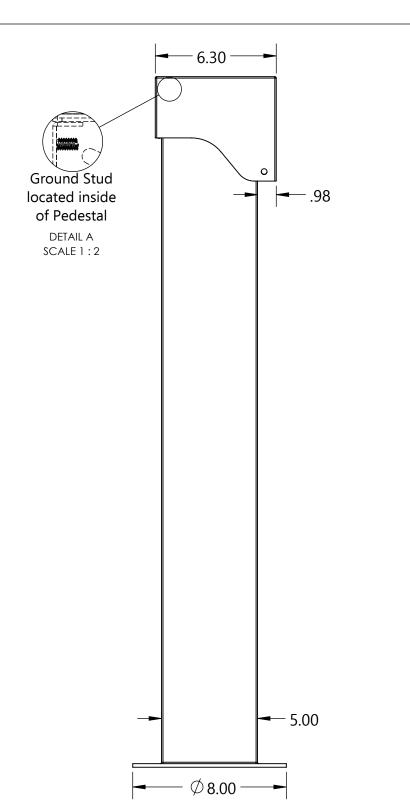

**Model Type:** Hinge Top with Integral Base **Description:** 36" Hinge Top with Integral Base

| Part Numbers with Finish Indicated |                                   | Material              |                          |
|------------------------------------|-----------------------------------|-----------------------|--------------------------|
| Powder coated stainless            | steel                             |                       |                          |
| Black (B)                          | 1P36-C-HT-B                       | Pedestal Body         | 14 gauge stainless steel |
| Gray (G)                           | 1P36-C-HT-G                       | Hinged Cover          | 14 gauge stainless steel |
| Bronze (BRZ)                       | 1P36-C-HT-BRZ                     | Device Mounting Plate | 14 gauge stainless steel |
| Green (GN)                         | 1P36-C-HT-GN                      | Integral Base         | 7 gauge stainless steel  |
| Brown (BR)                         | 1P36-C-HT-BR                      |                       |                          |
| Custom (CSTM)                      | 1P36-C-HT-CSTM (paint chip req'd) | Packaged Dimensions   | 11" x 11" x 45"          |
| Brushed stainless steel            | 1P36-SS-HT                        | Packaged Weight       | 19 Lbs.                  |