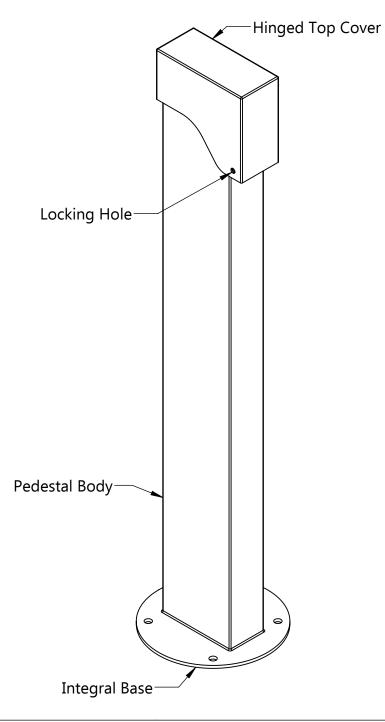

**Model Type:** Hinge Top with Integral Base **Description:** 36" Hinge Top with Integral Base

| Part Numbers with Finish Indicated |                                   | Material              |                          |
|------------------------------------|-----------------------------------|-----------------------|--------------------------|
| Powder coated stainless            | steel                             |                       |                          |
| Black (B)                          | 1P36-C-HT-B                       | Pedestal Body         | 14 gauge stainless steel |
| Gray (G)                           | 1P36-C-HT-G                       | Hinged Cover          | 14 gauge stainless steel |
| Bronze (BRZ)                       | 1P36-C-HT-BRZ                     | Device Mounting Plate | 14 gauge stainless steel |
| Green (GN)                         | 1P36-C-HT-GN                      | Integral Base         | 7 gauge stainless steel  |
| Brown (BR)                         | 1P36-C-HT-BR                      |                       |                          |
| Custom (CSTM)                      | 1P36-C-HT-CSTM (paint chip req'd) | Packaged Dimensions   | 11" x 11" x 45"          |
| Brushed stainless steel            | 1P36-SS-HT                        | Packaged Weight       | 19 Lbs.                  |