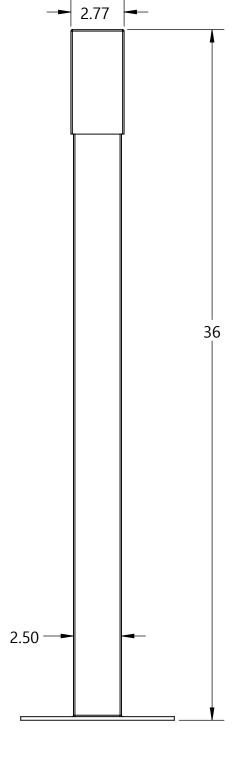

**Model Type:** Hinge Top with Integral Base **Description:** 36" Hinge Top with Integral Base

| Part Numbers with Finish Indicated |                                   | Material              |                          |
|------------------------------------|-----------------------------------|-----------------------|--------------------------|
| Powder coated stainless            | steel                             |                       |                          |
| Black (B)                          | 1P36-C-HT-B                       | Pedestal Body         | 14 gauge stainless steel |
| Gray (G)                           | 1P36-C-HT-G                       | Hinged Cover          | 14 gauge stainless steel |
| Bronze (BRZ)                       | 1P36-C-HT-BRZ                     | Device Mounting Plate | 14 gauge stainless steel |
| Green (GN)                         | 1P36-C-HT-GN                      | Integral Base         | 7 gauge stainless steel  |
| Brown (BR)                         | 1P36-C-HT-BR                      |                       |                          |
| Custom (CSTM)                      | 1P36-C-HT-CSTM (paint chip req'd) | Packaged Dimensions   | 11" x 11" x 45"          |
| Brushed stainless steel            | 1P36-SS-HT                        | Packaged Weight       | 19 Lbs.                  |