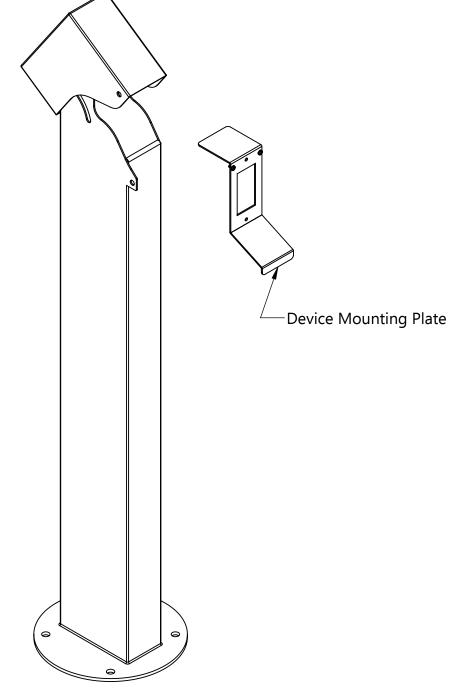

**Model Type:** Hinge Top with Integral Base **Description:** 36" Hinge Top with Integral Base

| Part Numbers with Finish Indicated |                                   | Material              |                          |
|------------------------------------|-----------------------------------|-----------------------|--------------------------|
| Powder coated stainless            | steel                             |                       |                          |
| Black (B)                          | 1P36-C-HT-B                       | Pedestal Body         | 14 gauge stainless steel |
| Gray (G)                           | 1P36-C-HT-G                       | Hinged Cover          | 14 gauge stainless steel |
| Bronze (BRZ)                       | 1P36-C-HT-BRZ                     | Device Mounting Plate | 14 gauge stainless steel |
| Green (GN)                         | 1P36-C-HT-GN                      | Integral Base         | 7 gauge stainless steel  |
| Brown (BR)                         | 1P36-C-HT-BR                      |                       |                          |
| Custom (CSTM)                      | 1P36-C-HT-CSTM (paint chip req'd) | Packaged Dimensions   | 11" x 11" x 45"          |
| Brushed stainless steel            | 1P36-SS-HT                        | Packaged Weight       | 19 Lbs.                  |